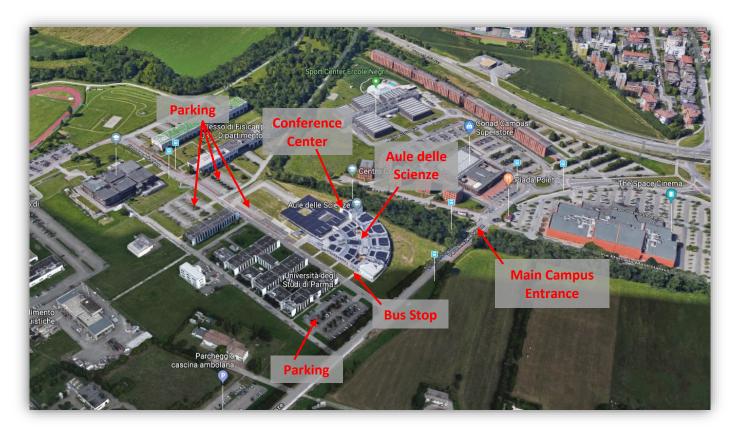

Aerial view of the Campus of the University of Parma

# **How to reach the University Campus**

#### By bus

A shuttle bus service will be provided from downtown Parma to the Campus of the University of Parma and vice versa (stop locations and timetable will be available as we approach the conference days).

As an alternative you can take one of the following local public buses:

<u>Line 7</u> from Railway station, downtown Parma or other stops (check maps and timetable at this <u>link</u>). <u>Line 21</u> from Railway station downtown Parma or other stops (check maps and timetable at this <u>link</u>). Get off at the first stop inside the Campus, just in front of Aule delle Scienze.

#### By car

Follow directions to Langhirano (exit 15 of the Parma ring road, named 'tangenziale'). Follow the exit with direction 'Università', passing about a cinema and a mall. Free parking lots are available inside the Campus close to the conference venue. The address is Parco Area delle Scienze, 43124 Parma.