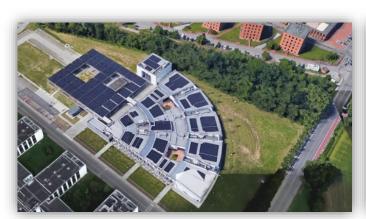

## **Conference venue**

**Venue:** the geoENV2022 will take place at the <u>Aule delle Scienze Buldings</u> (<u>Conference Center</u> and Room Centrale inside <u>Aule delle Scienze</u>) at the <u>Campus of the University of Parma</u>.

Address: Parco Area delle Scienze, 17, 43124, Parma, PR

See also this interactive map



Aule delle Scienze Buildings



Photovoltaic square in front of the Conference Center



Aule delle Scienze



Conference Center



Aerial view of the Campus of the University of Parma

# **How to reach the University Campus**

#### By bus

A shuttle bus service will be provided from downtown Parma to the Campus of the University of Parma and vice versa (stop locations and timetable will be available as we approach the conference days).

As an alternative you can take one of the following local public buses:

<u>Line 7</u> from Railway station, downtown Parma or other stops (check maps and timetable at this <u>link</u>). <u>Line 21</u> from Railway station downtown Parma or other stops (check maps and timetable at this <u>link</u>). Get off at the first stop inside the Campus, just in fr